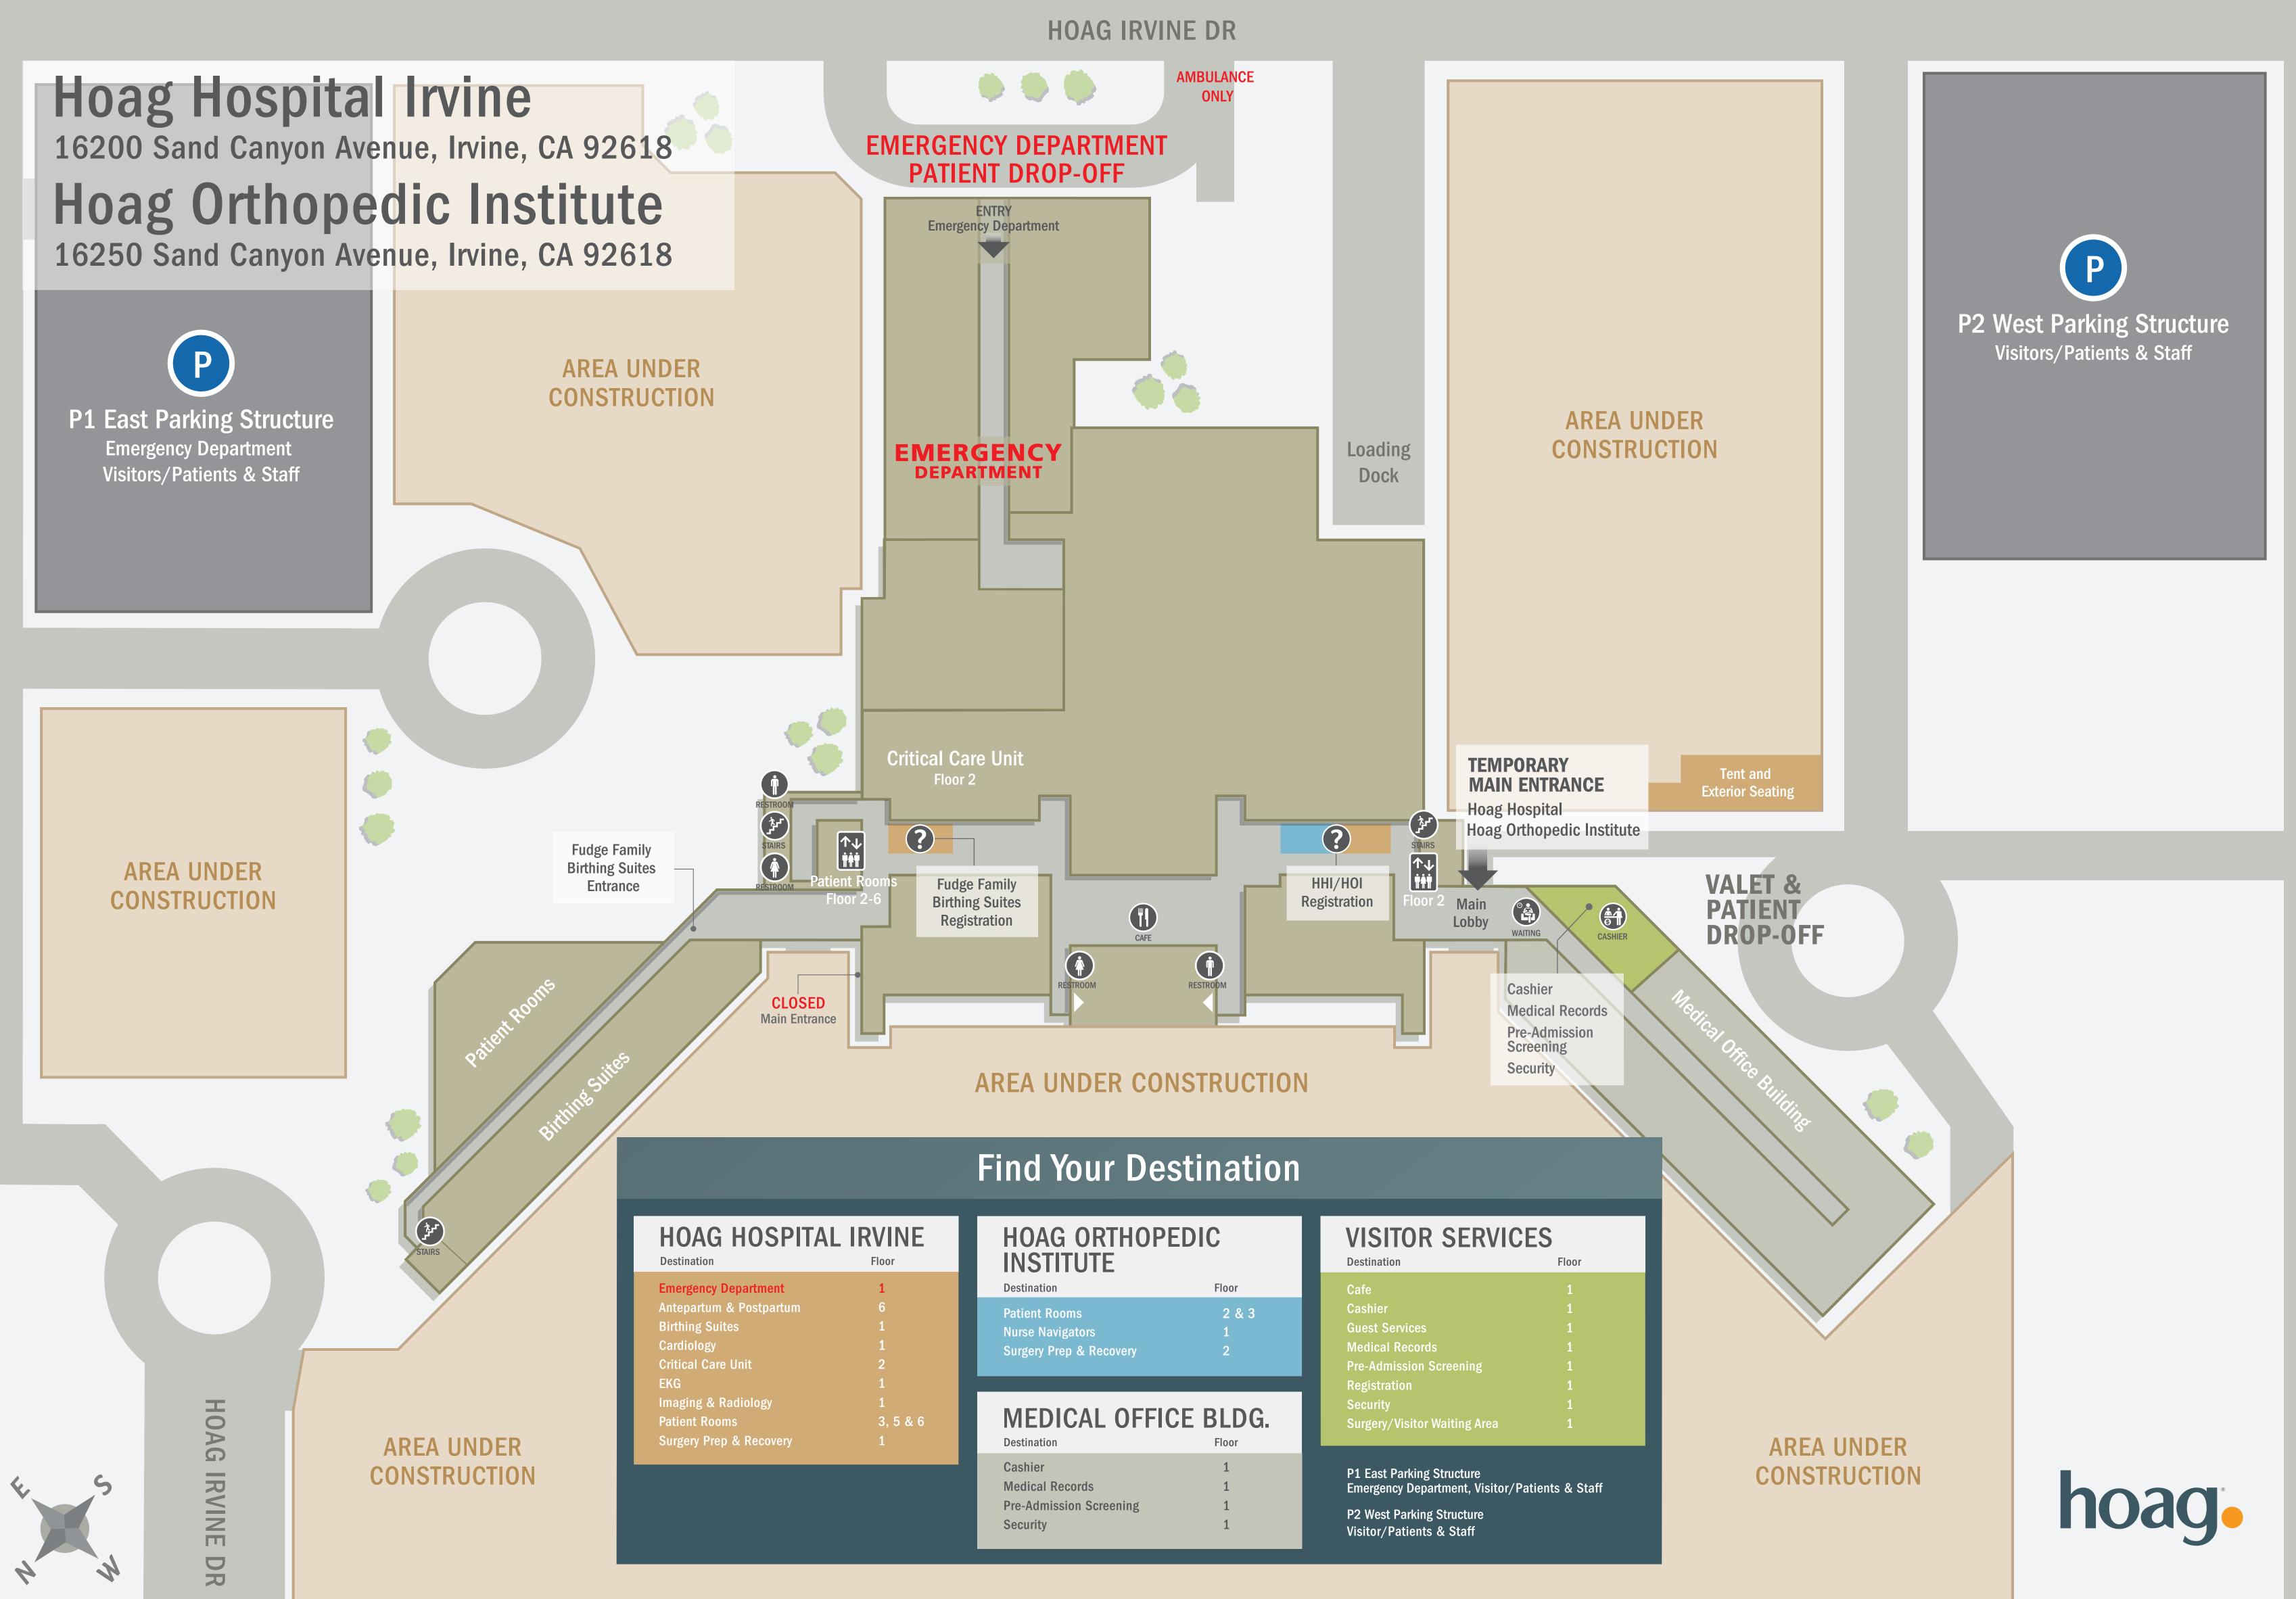

HOAG IRVINE DR

| SPITAL IRVINE<br>Floor |          |  |
|------------------------|----------|--|
| nent                   | 1        |  |
| tpartum                | 6        |  |
|                        | 1        |  |
|                        | 1        |  |
|                        | 2        |  |
|                        | 2<br>1   |  |
| gy                     | 1        |  |
|                        | 3, 5 & 6 |  |
| covery                 | 1        |  |
|                        |          |  |
|                        |          |  |

| <b>INSTITUTE</b><br>Destination                              | Floor             |
|--------------------------------------------------------------|-------------------|
| Patient Rooms<br>Nurse Navigators<br>Surgery Prep & Recovery | 2 & 3<br>1<br>2   |
|                                                              |                   |
| MEDICAL OFFI<br>Destination                                  | CE BLDG.<br>Floor |
|                                                              |                   |
| Destination                                                  | Floor             |
| Destination<br>Cashier                                       | Floor<br>1        |

| Destination                                                   | Floor      |
|---------------------------------------------------------------|------------|
| Cafe                                                          | 1          |
| Cashier                                                       | 1          |
| Guest Services                                                | 1          |
| Medical Records                                               | 1          |
| Pre-Admission Screening                                       | 1          |
| Registration                                                  | 1          |
| Security                                                      | 1          |
| Surgery/Visitor Waiting Area                                  | 1          |
| P1 East Parking Structure<br>Emergency Department, Visitor/Pa | tients & S |